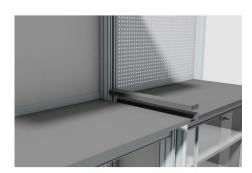

#### **Description:**

Laminated connecting plate W 80 x Thickness 27 mm with fixing screws

#### Benefits:

- Quick, simple and easy to attach between two workstations.
- 27 mm thick laminate connecting board with PVC edges.
- Available in two depths 650 and 950 to fit all QUALIPOST 3000.
- Ideal to increase your workspace.