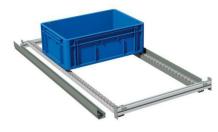

## **Roller rail**

Reference : 333

#### **Description :**

Roller rail for LEANDYNAMIC

#### **Benefits :**

- Convey your products easily thanks to its roller rails.
- Load capacity from 50 to 90 kg depending on the rail.
- Available in 5 lengths, the rail is universally applicable.
- Ideal for the construction of your dynamic shelving.