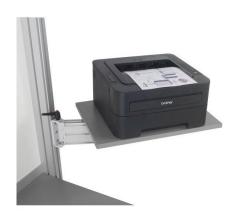

### Shelf on swivel arm

Reference: 489

#### **Description:**

Shelf W 500 x D 360 mm on swivel arm load capacity 50 kg height adjustable

#### Benefits:

- The tablet on swivel arm offers great flexibility.
- The swivel arm can be adjusted to the desired height and can be adjusted individually.
- Free up a lot of space on your workstation.
- The bracket is simply attached to the aluminium profile using a solid screw bracket.
- Strong and robust, the tablet can support loads of up to 50 kg.