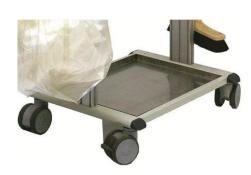

#### **Description:**

This liquid retention tank is an accessory for workstations as a cleaning point. Placed at its base, it prevents the flow of various liquids on the ground.

#### Benefits:

- Simple, fast and easy to install on the basis of the NETPOST 600.
- Robust and solid retention tank for intensive use in industrial environments.
- It prevents the flow of various liquids on the ground.