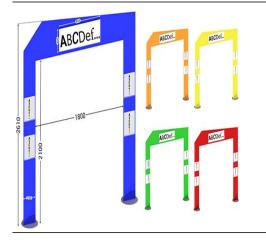

### **Description :**

The safety gate |GATELEAN is the ideal solution for companies needing security and prevention displays at the entrances to an area.GATELEAN, robust and customizable, makes it easy to display information indicating limitations and prohibitions in the area concerned. - Blue, yellow, orange, red or green PVC

- Grooved anodized aluminium frame on round base
- Fixing on concrete floor using 3 anchoring studs
- Customizable headband L 845 x H 300 mm
- Delivered with 4 PRODOC A4 adhesives to be arranged by you

#### **Benefits :**

- An ideal solution for companies needing security and prevention displays at the entrances to their site.
- Modular and easily customizable for durable signage that reflects your image.
- PVC available in 5 colors (blue, orange, yellow, red and green).