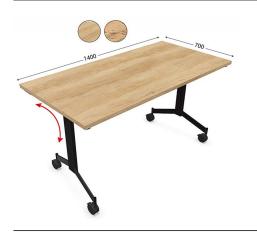

## **Description :**

The drop-leaf mobile meeting table is the ideal solution for quickly and easily modulating your meeting spaces. The mechanism with handles makes it easy and effortless to set up a meeting room or office. - 25 mm thick melamine top with 2 mm shock-proof ABS edge

- Metal structure composed of 2 legs on ø 75 mm casters with brakes
- Locking/unlocking handles located under the top
- 4 black connectors included per table

### **Benefits :**

- Versatile and practical, easily adjust your meeting spaces with this drop-leaf table on wheels
- Tilts easily with one hand thanks to the locking/unlocking handles
- Robust and durable, it is designed for intensive use while maintaining its aesthetic appearance
- Ideal for optimizing your workspaces