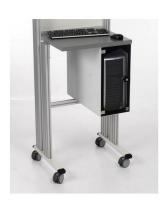

#### **Description:**

This kit allows you to mount your INFOPOST 300 SMALL to a workstation for optimal protection.

#### Benefits:

- This kit allows you to easily mount your INFOPOST 300 SMALL to a workstation.
- Easy to use.
- Your INFOPOST 300 SMALL is securely attached.