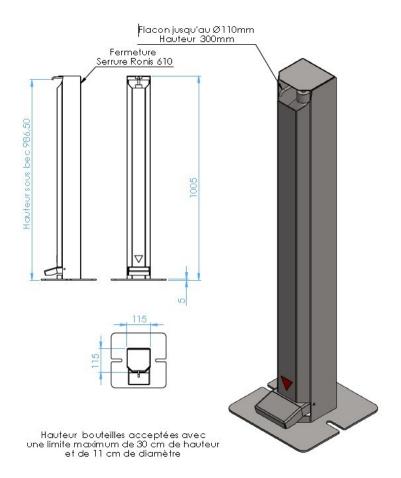

## INOX Hydroalcoholic gel dispenser

This 304L stainless steel dispenser requires no installation and can be set up anywhere (self-stable) or fixed to the ground. Its system is 100% mechanical, so you will not need to provide an electrical connection or generate additional costs for its installation and maintenance.

Made entirely of brushed 304L stainless steel grain 220, our disinfectant terminal is durable and robust. In addition to being very resistant, stainless steel is the most hygienic material, it is commonly used in catering, in the medical environment or in the food industry. The smooth surface of the stainless steel prevents bacteria from entering, it is also a material that is very easy to clean.