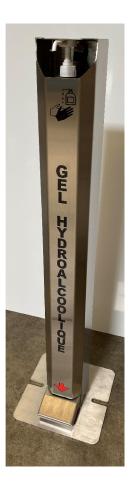

## INOX Hydroalcoholic gel dispenser

This 304L stainless steel dispenser requires no installation and can be set up anywhere (self-stable) or fixed to the ground. Its system is 100% mechanical, so you will not need to provide an electrical connection or generate additional costs for its installation and maintenance.

Made entirely of brushed 304L stainless steel grain 220, our disinfectant terminal is durable and robust. In addition to being very resistant, stainless steel is the most hygienic material, it is commonly used in catering, in the medical environment or in the food industry. The smooth surface of the stainless steel prevents bacteria from entering, it is also a material that is very easy to clean.