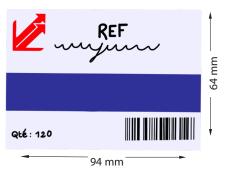

- Identification information: Reference of the part, 1 photo and the number of parts per container.
- Information on the travel: Identification of the customer (destination) and of the supplier (origin), location to deposit the containers and location where to place released KANBAN cards.
- Management information: Number of KANBAN cards in circulation for the reference and the size of the launch batch for the reference. (This will make it possible to easily verify that the KANBAN loop in place participates in reducing stock).