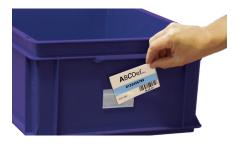

### **RANGE OF CARD HOLDERS:**

KANBAN CARD SUPPORT ADHESIVE

KANBAN CARD SUPPORT TO BE PLACED ON THE BOX

KANBAN CARD HOLDER FOR PALLET

KANBAN CARD HOLDER FOR CARD ON TRAY

| CODE   | DESCRIPTION                                              | LEAD TIME | PACKING |
|--------|----------------------------------------------------------|-----------|---------|
| 130815 | Printing tool SESA'PRINT creation of personalized titles | 3 days    | USB key |