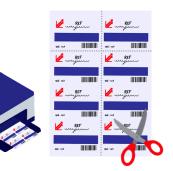

### **CHARACTERISTICS**

The easiness of an universal label creation tool |SESA'PRINT software:

- Use with Microsoft Word 2010
- · Quick personalisation of labels
- Printing on A4/8.26 x 11.69 Inch format to be cut out or on adhesive labels

### **Advantages**

This tool (Word document) was designed to ease the creation of interchangeable titles to personalize for SESA SYSTEMS products. This development enables you to take advantage of our experience and thus to realize quickly and effectively your labels for cards. You will fill in one of the many models available with the following information.