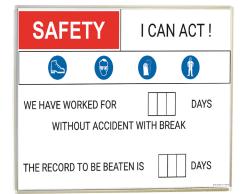

## SAFETY RECEPTION WALL-MOUNTED PANEL

Magnetic safety signage panel to be customised with your information.

- Anodised aluminium frame
- White background for writing in dry wipe felt pen and allowing for magnetic display
- Magnetic pictograms.
- Two sizes available
- Delivered with 5 sets of numbers, 4 «Prevention» pictograms and screws/ plugs

| 149158 | W 1508 x H 1008 mm / L 59.37 x H 39.68 Inch                                         | 3 days   | Assembled |
|--------|-------------------------------------------------------------------------------------|----------|-----------|
| 149161 | W 908 x H 608 mm / L 35.74 x H 23.93 Inch                                           | 3 days   | Assembled |
| 117540 | Single aluminium stand H 1960 mm / H 77.17 Inch on feet                             | On stock | In kit    |
| 117542 | Single aluminium stand H 2000 mm / H 78.74 Inch on wheels                           | On stock | In kit    |
| 117550 | Double aluminium stand W 1070 x H 2000 mm / W<br>42.13 x H 78.74 Inch on feet       | On stock | In kit    |
| 117553 | Double aluminium stand W 1070 x H 2000 mm / W<br>42.13 x H 78.74 Inch in the ground | On stock | In kit    |