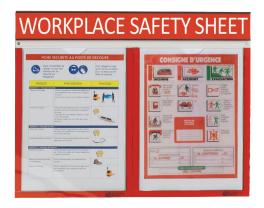

## WORKPLACE SAFETY NOTE

Raising operators' awareness is the only effective way of improving production safety.

These easy to assemble SAFETY visual indicators provide an effective, simple and thorough way of informing and raising the awareness of all staff.

| 117536 | With 2 PRODOC A4 and 1 magnetic title H 60 mm / H 2,36 Inch | 5 days | Per unit |
|--------|-------------------------------------------------------------|--------|----------|
|--------|-------------------------------------------------------------|--------|----------|