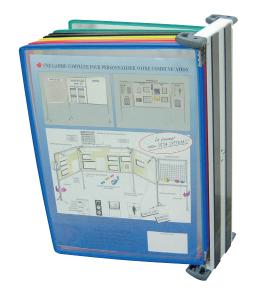

### **Characteristics**

Put together your presentation system using DOCAFLEX components!

The metal pivots allow for effective and easy fixing of pockets on DOCAFLEX bases.

### **Accessoires**

3 4 5

| CODE   | DESIGNATION                                                                     | CODE                  |                  |                      | LEAD TIME | PACKING          |
|--------|---------------------------------------------------------------------------------|-----------------------|------------------|----------------------|-----------|------------------|
|        |                                                                                 | A3/11.69"<br>x 16.53" | 8.5" x<br>16.53" | A4/11.69"<br>x 8.26" |           |                  |
|        | Set of 10 folders vertical for DOCAFLEX Mixed Mixed                             | 313090                | 384090           | 314090               | On stock  | Kit of 10        |
|        | White □                                                                         | 313091                |                  | 314091               | On stock  | Kit of 10        |
|        | Yellow                                                                          | 313092                | 384092           | 314092               | On stock  | Kit of 10        |
|        | Blue■                                                                           | 313093                | 384093           | 314093               | On stock  | Kit of 10        |
|        | Black■                                                                          | 313094                | 384094           | 314094               | On stock  | Kit of 10        |
|        | Green ■                                                                         | 313095                | 384095           | 314095               | On stock  | Kit of 10        |
|        | Red ■                                                                           | 313096                | 384096           | 314096               | On stock  | Kit of 10        |
|        | Grey ■                                                                          | 313098                |                  | 314098               | On stock  | Kit of 10        |
|        | Set of 10 folders horizontal for DOCAFLEX wall unit stand                       | 313070                |                  | 314070               | On stock  | Kit of 10        |
|        | DOCAFLEX wall-mounted stand horizontal empty                                    | 314108                |                  | 314107               | On stock  | Delivered in kit |
|        | DOCAFLEX wall-mounted stand vertical empty                                      | 313108 *              |                  | 314108 *             | On stock  | Delivered in kit |
| 314115 | DOCAFLEX unit stand A4 vertical magnetic EMPTY                                  |                       |                  |                      | On stock  | Delivered in kit |
| 360100 | Articulated arm with clamp fixing L 650 mm / 25.59 Inch for 20 document sleeves |                       |                  |                      | On stock  | Delivered in kit |
| 118418 | Screw L 8 mm + M5 nut for attaching on aluminium structure                      |                       |                  |                      | On stock  | Kit of 10        |
| 332400 | Set of 4 side stops                                                             |                       |                  |                      | -         | In batches       |
| 332203 | Set of 10 index H 50 mm/H 1.97 Inch for DOCAFLEX folders                        |                       |                  |                      | -         | In batches       |