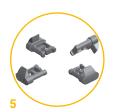

### **Accessoires**

3 4 5

| CODE   | DESIGNATION                                                                     | CODE                  |                  |                      | LEAD TIME | PACKING          |
|--------|---------------------------------------------------------------------------------|-----------------------|------------------|----------------------|-----------|------------------|
|        |                                                                                 | A3/11.69"<br>x 16.53" | 8.5" x<br>16.53" | A4/11.69"<br>x 8.26" |           |                  |
|        | Set of 10 folders vertical for DOCAFLEX Mixed Mixed                             | 313090                | 384090           | 314090               | On stock  | Kit of 10        |
|        | White □                                                                         | 313091                |                  | 314091               | On stock  | Kit of 10        |
|        | Yellow                                                                          | 313092                | 384092           | 314092               | On stock  | Kit of 10        |
|        | Blue■                                                                           | 313093                | 384093           | 314093               | On stock  | Kit of 10        |
|        | Black■                                                                          | 313094                | 384094           | 314094               | On stock  | Kit of 10        |
|        | Green ■                                                                         | 313095                | 384095           | 314095               | On stock  | Kit of 10        |
|        | Red ■                                                                           | 313096                | 384096           | 314096               | On stock  | Kit of 10        |
|        | Grey ■                                                                          | 313098                |                  | 314098               | On stock  | Kit of 10        |
|        | Set of 10 folders horizontal for DOCAFLEX wall unit stand                       | 313070                |                  | 314070               | On stock  | Kit of 10        |
|        | DOCAFLEX wall-mounted stand horizontal empty                                    | 314108                |                  | 314107               | On stock  | Delivered in kit |
|        | DOCAFLEX wall-mounted stand vertical empty                                      | 313108 *              |                  | 314108 *             | On stock  | Delivered in kit |
| 314115 | DOCAFLEX unit stand A4 vertical magnetic EMPTY                                  |                       |                  |                      | On stock  | Delivered in kit |
| 360100 | Articulated arm with clamp fixing L 650 mm / 25.59 Inch for 20 document sleeves |                       |                  |                      | On stock  | Delivered in kit |
| 118418 | Screw L 8 mm + M5 nut for attaching on aluminium structure                      |                       |                  |                      | On stock  | Kit of 10        |
| 332400 | Set of 4 side stops                                                             |                       |                  |                      | -         | In batches       |
| 332203 | Set of 10 index H 50 mm/H 1.97 Inch for DOCAFLEX folders                        |                       |                  |                      | -         | In batches       |