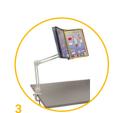

### **Accessoires**

3 4 5

| CODE   | DESIGNATION                                                                     | CODE                  |                  |                      | LEAD TIME | PACKING          |
|--------|---------------------------------------------------------------------------------|-----------------------|------------------|----------------------|-----------|------------------|
|        |                                                                                 | A3/11.69"<br>x 16.53" | 8.5" x<br>16.53" | A4/11.69"<br>x 8.26" |           |                  |
|        | Set of 10 folders vertical for DOCAFLEX Mixed Mixed                             | 313090                | 384090           | 314090               | On stock  | Kit of 10        |
|        | White □                                                                         | 313091                |                  | 314091               | On stock  | Kit of 10        |
|        | Yellow                                                                          | 313092                | 384092           | 314092               | On stock  | Kit of 10        |
|        | Blue■                                                                           | 313093                | 384093           | 314093               | On stock  | Kit of 10        |
|        | Black■                                                                          | 313094                | 384094           | 314094               | On stock  | Kit of 10        |
|        | Green ■                                                                         | 313095                | 384095           | 314095               | On stock  | Kit of 10        |
|        | Red ■                                                                           | 313096                | 384096           | 314096               | On stock  | Kit of 10        |
|        | Grey ■                                                                          | 313098                |                  | 314098               | On stock  | Kit of 10        |
|        | Set of 10 folders horizontal for DOCAFLEX wall unit stand                       | 313070                |                  | 314070               | On stock  | Kit of 10        |
|        | DOCAFLEX wall-mounted stand horizontal empty                                    | 314108                |                  | 314107               | On stock  | Delivered in kit |
|        | DOCAFLEX wall-mounted stand vertical empty                                      | 313108 *              |                  | 314108 *             | On stock  | Delivered in kit |
| 314115 | DOCAFLEX unit stand A4 vertical magnetic EMPTY                                  |                       |                  |                      | On stock  | Delivered in kit |
| 360100 | Articulated arm with clamp fixing L 650 mm / 25.59 Inch for 20 document sleeves |                       |                  |                      | On stock  | Delivered in kit |
| 118418 | Screw L 8 mm + M5 nut for attaching on aluminium structure                      |                       |                  |                      | On stock  | Kit of 10        |
| 332400 | Set of 4 side stops                                                             |                       |                  |                      | -         | In batches       |
| 332203 | Set of 10 index H 50 mm/H 1.97 Inch for DOCAFLEX folders                        |                       |                  |                      | -         | In batches       |