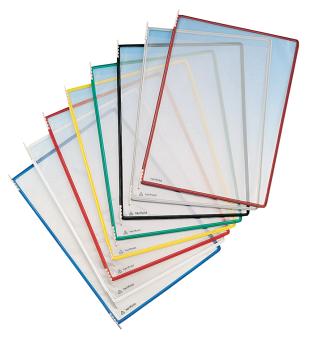

#### **Technical characteristics pocket**

- Set of 10 transparent PVC pockets with metal pivots.
- Opening on the large side.
- Attaches to all DOCAFLEX bases (wall, desk, rotor etc.).
- Colour: assorted or 8 single colours.
- Colour edge reinforced with solid steel wire..
- Provided with 5 indexes.

### **Accessoires**

3 4 5

| CODE   | DESIGNATION                                                                     | CODE                  |                  |                      | LEAD TIME | PACKING          |
|--------|---------------------------------------------------------------------------------|-----------------------|------------------|----------------------|-----------|------------------|
|        |                                                                                 | A3/11.69"<br>x 16.53" | 8.5" x<br>16.53" | A4/11.69"<br>x 8.26" |           |                  |
|        | Set of 10 folders vertical for DOCAFLEX Mixed Mixed                             | 313090                | 384090           | 314090               | On stock  | Kit of 10        |
|        | White □                                                                         | 313091                |                  | 314091               | On stock  | Kit of 10        |
|        | Yellow                                                                          | 313092                | 384092           | 314092               | On stock  | Kit of 10        |
|        | Blue■                                                                           | 313093                | 384093           | 314093               | On stock  | Kit of 10        |
|        | Black■                                                                          | 313094                | 384094           | 314094               | On stock  | Kit of 10        |
|        | Green ■                                                                         | 313095                | 384095           | 314095               | On stock  | Kit of 10        |
|        | Red ■                                                                           | 313096                | 384096           | 314096               | On stock  | Kit of 10        |
|        | Grey ■                                                                          | 313098                |                  | 314098               | On stock  | Kit of 10        |
|        | Set of 10 folders horizontal for DOCAFLEX wall unit stand                       | 313070                |                  | 314070               | On stock  | Kit of 10        |
|        | DOCAFLEX wall-mounted stand horizontal empty                                    | 314108                |                  | 314107               | On stock  | Delivered in kit |
|        | DOCAFLEX wall-mounted stand vertical empty                                      | 313108 *              |                  | 314108 *             | On stock  | Delivered in kit |
| 314115 | DOCAFLEX unit stand A4 vertical magnetic EMPTY                                  |                       |                  |                      | On stock  | Delivered in kit |
| 360100 | Articulated arm with clamp fixing L 650 mm / 25.59 Inch for 20 document sleeves |                       |                  |                      | On stock  | Delivered in kit |
| 118418 | Screw L 8 mm + M5 nut for attaching on aluminium structure                      |                       |                  |                      | On stock  | Kit of 10        |
| 332400 | Set of 4 side stops                                                             |                       |                  |                      | -         | In batches       |
| 332203 | Set of 10 index H 50 mm/H 1.97 Inch for DOCAFLEX folders                        |                       |                  |                      | -         | In batches       |