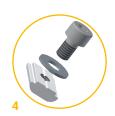

### **Accessoires**

3 4 5

| CODE   | DESIGNATION                                                                     | CODE                  |                  |                      | LEAD TIME | PACKING          |
|--------|---------------------------------------------------------------------------------|-----------------------|------------------|----------------------|-----------|------------------|
|        |                                                                                 | A3/11.69"<br>x 16.53" | 8.5" x<br>16.53" | A4/11.69"<br>x 8.26" |           |                  |
|        | Set of 10 folders vertical for DOCAFLEX Mixed Mixed                             | 313090                | 384090           | 314090               | On stock  | Kit of 10        |
|        | White □                                                                         | 313091                |                  | 314091               | On stock  | Kit of 10        |
|        | Yellow                                                                          | 313092                | 384092           | 314092               | On stock  | Kit of 10        |
|        | Blue■                                                                           | 313093                | 384093           | 314093               | On stock  | Kit of 10        |
|        | Black■                                                                          | 313094                | 384094           | 314094               | On stock  | Kit of 10        |
|        | Green ■                                                                         | 313095                | 384095           | 314095               | On stock  | Kit of 10        |
|        | Red ■                                                                           | 313096                | 384096           | 314096               | On stock  | Kit of 10        |
|        | Grey ■                                                                          | 313098                |                  | 314098               | On stock  | Kit of 10        |
|        | Set of 10 folders horizontal for DOCAFLEX wall unit stand                       | 313070                |                  | 314070               | On stock  | Kit of 10        |
|        | DOCAFLEX wall-mounted stand horizontal empty                                    | 314108                |                  | 314107               | On stock  | Delivered in kit |
|        | DOCAFLEX wall-mounted stand vertical empty                                      | 313108 *              |                  | 314108 *             | On stock  | Delivered in kit |
| 314115 | DOCAFLEX unit stand A4 vertical magnetic EMPTY                                  |                       |                  |                      | On stock  | Delivered in kit |
| 360100 | Articulated arm with clamp fixing L 650 mm / 25.59 Inch for 20 document sleeves |                       |                  |                      | On stock  | Delivered in kit |
| 118418 | Screw L 8 mm + M5 nut for attaching on aluminium structure                      |                       |                  |                      | On stock  | Kit of 10        |
| 332400 | Set of 4 side stops                                                             |                       |                  |                      | -         | In batches       |
| 332203 | Set of 10 index H 50 mm/H 1.97 Inch for DOCAFLEX folders                        |                       |                  |                      | -         | In batches       |