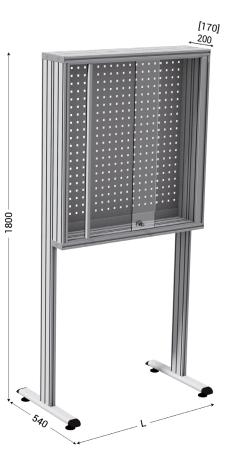

## MAINTPOST 300B Perforated tool holder panel

Perforated tool-holder panel |MAINTPOST 300B are associated with machines and environments that needs tools for immediate maintenance.

A very compact solution allows implementation in production with numerous options that permit you to optimise working conditions as well as a clean, tidy and rational space.

- Punched baseplate with 38 mm/1.49 Inch hole centres
- Transparent PMMA doors, locking mechanism, guide roller
- As standard, closure with identical keys for all models. On special request: different keys
- Supplied with 5 simple hooks Ref. 604001
- Many tool supports are available as additional accessories

| CODE   | DESIGNATION                                                            | LEAD TIME | PACKING    |
|--------|------------------------------------------------------------------------|-----------|------------|
| 601220 | W 864 x H 932 mm Th. 200 mm / W 34.02 x<br>H 36.69 Inch Th. 7.87 Inch  | 10 days   | Premounted |
| 601221 | W 1064 x H 932 mm Th. 200 mm / W 41.89 x<br>H 36.69 Inch Th. 7.87 Inch | 10 days   | Premounted |
| 601222 | W 1264 x H 932 mm Th. 200 mm / W 49.76 x<br>H 36.69 Inch Th. 7.87 Inch | 10 days   | Premounted |
| 601223 | W 1564 x H 932 mm Th. 200 mm / W 61.57 x<br>H 36.69 Inch Th. 7.87 Inch | 10 days   | Premounted |
| 601224 | W 1864 x H 932 mm Th. 200 mm / W 73.39 x<br>H 36.69 Inch Th. 7.87 Inch | 10 days   | Premounted |
| 601225 | W 2056 x H 932 mm Th. 200 mm / W 80.94 x<br>H 36.69 Inch Th. 7.87 Inch | 10 days   | Premounted |