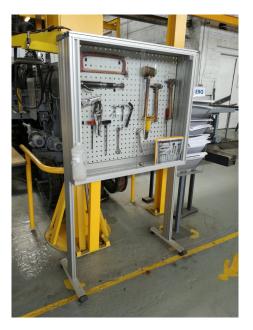

## MAINTPOST 300B Perforated tool holder panel

Perforated tool-holder panel |MAINTPOST 300B are associated with machines and environments that needs tools for immediate maintenance.

A very compact solution allows implementation in production with numerous options that permit you to optimise working conditions as well as a clean, tidy and rational space.

- Punched baseplate with 38 mm/1.49 Inch hole centres
- Transparent PMMA doors, locking mechanism, guide roller
- As standard, closure with identical keys for all models. On special request: different keys
- Supplied with 5 simple hooks Ref. 604001
- Many tool supports are available as additional accessories