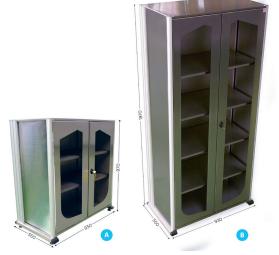

## **5S STAINLESS STEEL VISUAL CABINET**

## 5S stainless steel workshop storage cabinet

- Stainless steel base
- STAINLESS STEEL grade used: 304L
- Cupboard with an aluminium structure
- Shelves adjustable height
- Two transparent PMMA doors which can be locked with a key

| CODE   | DESIGNATION                                                                                                           | LEAD TIME | PACKING    |
|--------|-----------------------------------------------------------------------------------------------------------------------|-----------|------------|
| 680168 | W 930 x D 550 x H 970 mm / W 36.61 x D 21.65 x H 38.19 inch version 2 shelves                                         | 15 days   | Premounted |
| 680169 | W 930 x D 550 x H 1970 mm / W 36.61 x D 21.65 x H 77.56 inch version 4 shelves                                        | 15 days   | Premounted |
| 141415 | Customizable curved headband W 600 x H 200 mm/W 23.62 x H 7.87 inch with mounting bracket                             | On stock  | In kit     |
| 541057 | Set of 4 stainless steel swivel roller wheels with brakes (Ø<br>100 mm / 95 mm rise) / (Ø 3.94 lnch / 3.74 lnch rise) | On stock  | In batch   |