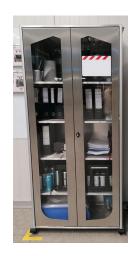

## **5S STAINLESS STEEL VISUAL CABINET**

## 5S stainless steel workshop storage cabinet

- Stainless steel base
- STAINLESS STEEL grade used: 304L
- Cupboard with an aluminium structure
- Shelves adjustable height
- Two transparent PMMA doors which can be locked with a key