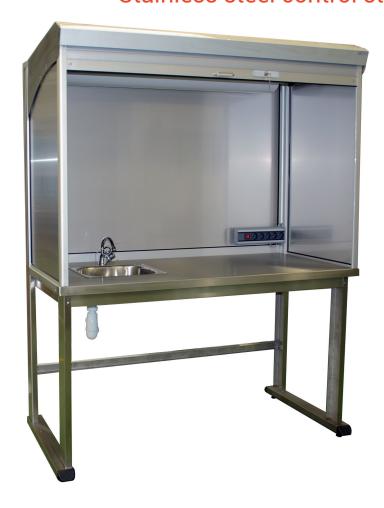

## **QUALIPOST 4500B**

## Stainless steel control station with sink

- Stainless steel base, with stainless plate (polished, satin), thickness 20/10 mm, reinforced
- Housing on aluminium structure, walls in stainless steel (polished, satin) with gasket, shutter (aluminium blades) can be locked with a key
- Stainless steel sink 465 x 435 mm/18.31 x 17.16 Inch
- STAINLESS STEEL grade used: 304L
- ESD compatible
- Many compatible QUALIPOST 3000 accessories