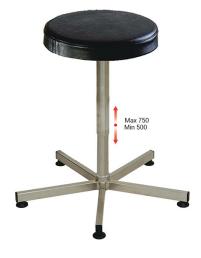

## STAINLESS STEEL WORKSHOP STOOL

## Stainless steel workshop stool

The stainless steel workshop stools with black soft polyurethane seats ensure good seating and meet the requirements and resistance needed for specific environments.

- Stainless steel 5-star base with glides
- All stainless steel column with concealed stainless steel screw adjustment for seat height
- Adjustable from 500 to 750 mm/19.68 to 29.53 Inch
- Soft polyurethane foam seat

| CODE   | DESIGNATION                    | LEAD TIME | PACKING  |
|--------|--------------------------------|-----------|----------|
| 571901 | STAINLESS STEEL WORKSHOP STOOL | 20 days   | Per unit |