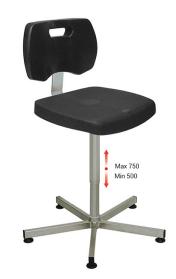

## STAINLESS STEEL WORKSHOP CHAIR

## Stainless steel workshop chair

The Stainless steel workshop chair with black soft polyurethane seats and backrests provide good seating and meet the requirements and resistance needed in specific environments.

- Stainless steel legs with glides
- All stainless steel column with concealed stainless steel screw adjustment for seat height
- Adjustable from 500 to 750 mm/19.68 to 29.53 lnch
- Backrest and seat in soft polyurethane foam

| CODE   | DESIGNATION                    | LEAD TIME | PACKING  |
|--------|--------------------------------|-----------|----------|
| 571915 | STAINLESS STEEL WORKSHOP CHAIR | 20 days   | Per unit |