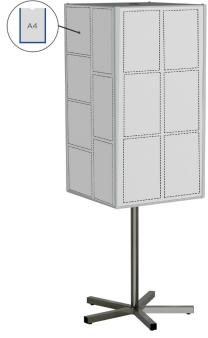

## **TOP'INFO 4 SIDED STAINLESS STEEL**

## Stainless steel Rotating Magnetic Whiteboard

Eye-catching and handsome with its aluminium structure, the rotary magnetic notice board & stand with 4 faces |TOP'INFO 4 sided STAINLESS STEEL has dimensions make it ideal for field communication (capacity 32 x A4 or 2.9 square metres). The height-adjustable rotary assembly will help stimulate a group or production cell.