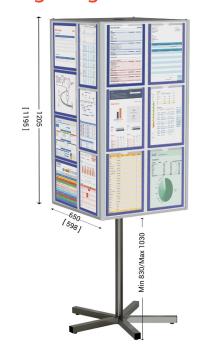

## Stainless steel Rotating Magnetic Whiteboard

Eye-catching and handsome with its aluminium structure, the rotary magnetic notice board & stand with 4 faces |TOP'INFO 4 sided STAINLESS STEEL has dimensions make it ideal for field communication (capacity 32 x A4 or 2.9 square metres). The height-adjustable rotary assembly will help stimulate a group or production cell.

## **Accessories**

| CODE   | DESIGNATION                                                                       | LEAD TIME | PACKING  |
|--------|-----------------------------------------------------------------------------------|-----------|----------|
| 119911 | 4 sided L 650 x H 1205 mm / 25.59 x 16.93 inch white painted metal sheet          | 20 days   | In kit   |
| 119052 | Set of 5 stainless steel swivel roller wheels with brakes (Ø 100 mm / 95 mm rise) | 20 days   | In batch |