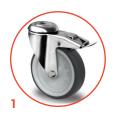

## **Accessories**

| CODE   | DESIGNATION                                                                       | LEAD TIME | PACKING  |
|--------|-----------------------------------------------------------------------------------|-----------|----------|
| 119911 | 4 sided L 650 x H 1205 mm / 25.59 x 16.93 inch white painted metal sheet          | 20 days   | In kit   |
| 119052 | Set of 5 stainless steel swivel roller wheels with brakes (Ø 100 mm / 95 mm rise) | 20 days   | In batch |