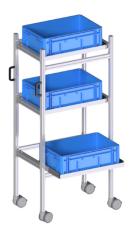

## **LEANDYNAMIC 800**

## Mobile trolley for sliding bins

The mobile sliding bin trolley |LEANDYNAMIC 800 is ideal for manual collection and picking activities.

Compact, scalable and mobile, this ergonomic trolley facilitates the work of operators in product transfers.

- Grooved anodized aluminium uprights for easy assembly of accessories
- 3 shelves with guide rail system that can hold standard type bins (600 x 400 mm/23.62 x 15.75 lnch)
- Pull handles
- Equipped with 4 swivel castors ø 100 mm/3.94 lnch with brakes
- Can support loads of up to 10 kg/110.23 lbs per sliding shelf. Do not open several shelves at the same time
- Additional level (code 645801) sold separately