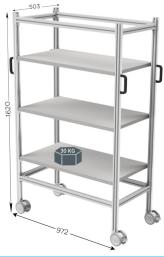

## **LEANDYNAMIC 1000**

## Handling trolley

The handling trolley |LEANDYNAMIC 1000 allows you to quickly and safely transport your boxes and plastic bins from point A to point B. With its 3 height-adjustable shelves, this ergonomic trolley facilitates the work of operators in the transfer of products.

The LEANDYNAMIC 1000 can also be equipped with a rear face and transparent or opaque side faces to protect the equipment from falls and industrial nuisances.

- Grooved anodized aluminum structure facilitates the assembly of accessories
- Equipped with 4 swivel castors ø 100 mm/3.94 Inch with brakes
- Pull handles
- 3 size trays: 900 x 500 mm/35.43 x 19.70 lnch
- Can support loads of up to 30 kg/66.15 lbs per shelf
- Additional level (code 645510) sold separately
- Side and rear panel kit for LEANDYNAMIC 1000 sold separately.

| CODE   | DESIGNATION                                                                                      | LEAD TIME | PACKING |
|--------|--------------------------------------------------------------------------------------------------|-----------|---------|
| 645500 | W 503 x D 972 x H 1620 mm / W 19.8 x D 38.27 x H 63.78 inch version 3 levels                     | 15 days   | In kit  |
| 645510 | Additional level for LEANDYNAMIC 1000                                                            | 15 days   | In kit  |
| 645511 | Kit of 2 transparent side walls for LEANDYNAMIC 1000 W 482 x H 1500 mm                           | 15 days   | In kit  |
| 645512 | Kit of 1 transparent rear panel for LEANDYNAMIC 1000 W 960 x H 1500 mm / W 37.80 x H 59.06 inch  | 15 days   | In kit  |
| 645513 | Kit of 2 opaque side walls for LEANDYNAMIC 1000 W 482 x H 1500 mm                                | 15 days   | In kit  |
| 645514 | Kit of 1 opaque white rear panel for LEANDYNAMIC 1000 W 960 x H 1500 mm / W 37.80 x H 59.06 inch | 15 days   | In kit  |