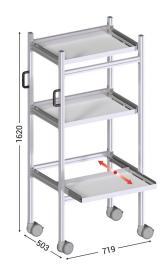

## **LEANDYNAMIC 800**

## Mobile trolley for sliding bins

The mobile sliding bin trolley |LEANDYNAMIC 800 is ideal for manual collection and picking activities.

Compact, scalable and mobile, this ergonomic trolley facilitates the work of operators in product transfers.

- Grooved anodized aluminium uprights for easy assembly of accessories
- 3 shelves with guide rail system that can hold standard type bins (600 x 400 mm/23.62 x 15.75 lnch)
- Pull handles
- Equipped with 4 swivel castors ø 100 mm/3.94 lnch with brakes
- Can support loads of up to 10 kg/110.23 lbs per sliding shelf. Do not open several shelves at the same time
- Additional level (code 645801) sold separately

| CODE   | DESIGNATION                                                                                      | LEAD TIME | PACKING |
|--------|--------------------------------------------------------------------------------------------------|-----------|---------|
| 645500 | W 503 x D 972 x H 1620 mm / W 19.8 x D 38.27 x H 63.78 inch version 3 levels                     | 15 days   | In kit  |
| 645510 | Additional level for LEANDYNAMIC 1000                                                            | 15 days   | In kit  |
| 645511 | Kit of 2 transparent side walls for LEANDYNAMIC 1000 W 482 x H 1500 mm                           | 15 days   | In kit  |
| 645512 | Kit of 1 transparent rear panel for LEANDYNAMIC 1000 W 960 x H 1500 mm / W 37.80 x H 59.06 inch  | 15 days   | In kit  |
| 645513 | Kit of 2 opaque side walls for LEANDYNAMIC 1000 W 482 x H 1500 mm                                | 15 days   | In kit  |
| 645514 | Kit of 1 opaque white rear panel for LEANDYNAMIC 1000 W 960 x H 1500 mm / W 37.80 x H 59.06 inch | 15 days   | In kit  |