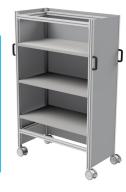

## **LEANDYNAMIC 1000**

## Handling trolley

The handling trolley |LEANDYNAMIC 1000 allows you to quickly and safely transport your boxes and plastic bins from point A to point B. With its 3 height-adjustable shelves, this ergonomic trolley facilitates the work of operators in the transfer of products.

The LEANDYNAMIC 1000 can also be equipped with a rear face and transparent or opaque side faces to protect the equipment from falls and industrial nuisances.

- Grooved anodized aluminum structure facilitates the assembly of accessories
- Equipped with 4 swivel castors ø 100 mm/3.94 Inch with brakes
- Pull handles
- 3 size trays: 900 x 500 mm/35.43 x 19.70 lnch
- Can support loads of up to 30 kg/66.15 lbs per shelf
- Additional level (code 645510) sold separately
- Side and rear panel kit for LEANDYNAMIC 1000 sold separately.