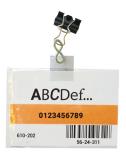

## KANBAN CARD WITH CLIP

revolutionary and highly original LEANFLASH® range is based on the use of a versatile card of unique dimensions for multi-use. The same map can be used for different KANBAN follow-ups.

Download for free from our website

| Set of 10 transparent KANBAN cards with clip W 100 x H 70 mm Th. 1 mm / W 3.94 x H 2.76 Inch Th. 0.04 Inch | On sto |
|------------------------------------------------------------------------------------------------------------|--------|
|------------------------------------------------------------------------------------------------------------|--------|