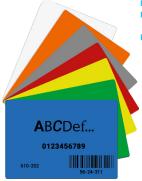

## KANBAN COLOR CARD

As such, these KANBAN CARD can become a multi-use standard for all production follow-up applications needed in the industry.

- 7 colours available
- Customisable with adhesive labels to stick
- Dimension: W 100 x 70 x Th. 1 mm/W 3.94 x H 2.76 x Th. 0.04 Inch

| 130241 | Pack of 10 white cards  | On stock | In batch |
|--------|-------------------------|----------|----------|
| 130252 | Pack of 10 yellow cards | On stock | In batch |
| 130253 | Pack of 10 blue cards   | On stock | In batch |
| 130255 | Pack of 10 green cards  | On stock | In batch |
| 130256 | Pack of 10 red cards    | On stock | In batch |
| 130258 | Pack of 10 grey cards   | On stock | In batch |
| 130261 | Pack of 10 orange cards | On stock | In batch |