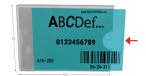

## KANBAN TRANSPARENT CARD

 $This \, revolution ary \, and \, highly \, original \, LEANFLASH$ range is based on the use of a versatile card with unique dimensions for multi-use. The same card can be used differently for the various KANBAN follow-up.

| 130242 | Set of 10 transparent KANBAN cards W<br>100 x H 70 mm Th. 1 mm / W 3.94 x H 2.76 | On stock | In batch |
|--------|----------------------------------------------------------------------------------|----------|----------|
|        | Inch Th. 0.04 Inch                                                               |          |          |