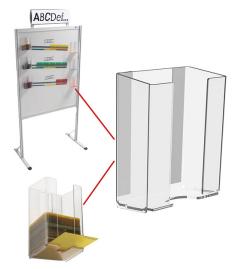

## KANBAN FIFO scheduling stand

PATENTED MODEL

An original concept is to form a queue to level out production or shipment. The capacity of 150 cards will be split according to the ideal level by colored thresholds (green, yellow, red magnetic tapes) defi nd by magnetic stripes.

This product can also match FIFO applications with big capacities.

- Use of colours or universal Kanban cards
- Provided with 3 magnetic tapes to cut by yourself (green, yellow, red)

| CODE   | DESIGNATION                                       | LEAD TIME | PACKING  |
|--------|---------------------------------------------------|-----------|----------|
| 130601 | W 110 x H 170 mm / W 4.33 x H 6.69 inch 150 cards | On stock  | Per unit |