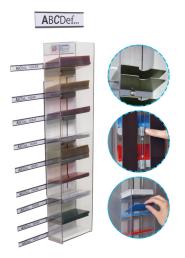

## **LEANFLASH CUMUL**

## KANBAN batching box

PATENTED MODEL

The KANBAN batching box ILEANFLASH CUMUL offers the possibility of easily combining many cards corresponding to visual production flows for 9 multiple references.

- The inserts are adjusted according to the card capacity desired in order to save space.
- Use of colours or universal Kanban cards
- Provided with 8 interleaves and 9 magnetic labels

| CODE   | DESIGNATION                                       | LEAD TIME | PACKING  |
|--------|---------------------------------------------------|-----------|----------|
| 130611 | W 110 x H 570 mm / W 4.33 x H 22.44 inch magnetic | On stock  | Per unit |
| 130620 | Set of 5 inclined interleave height-adjustable    | On stock  | In batch |