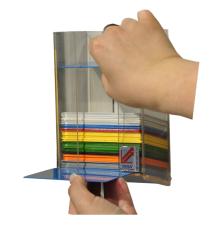

## KANBAN batching box

PATENTED MODEL

The KANBAN batching box ILEANFLASH CUMUL offers the possibility of easily combining many cards corresponding to visual production flows for 9 multiple references.

- The inserts are adjusted according to the card capacity desired in order to save space.
- Use of colours or universal Kanban cards
- Provided with 8 interleaves and 9 magnetic labels

| CODE   | DESIGNATION                                       | LEAD TIME | PACKING  |
|--------|---------------------------------------------------|-----------|----------|
| 130611 | W 110 x H 570 mm / W 4.33 x H 22.44 inch magnetic | On stock  | Per unit |
| 130620 | Set of 5 inclined interleave height-adjustable    | On stock  | In batch |