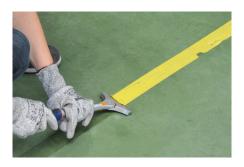

### 2. Adhesive application

Remove a few centimetres from the protective strip at one end: using of a cutter, draw a light line on the protective film and then slightly bend the adhesive to easily remove the film.

In order to eliminate any air bubbles under the adhesive, we recommend rolling something heavy on your track, such as a forklift truck, for a perfect grip on the ground.

product - Ref 140090