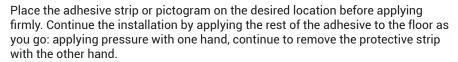

### 2. Adhesive application

Remove a few centimetres from the protective strip at one end: using of a cutter, draw a light line on the protective film and then slightly bend the adhesive to easily remove the film.

In order to eliminate any air bubbles under the adhesive, we recommend rolling something heavy on your track, such as a forklift truck, for a perfect grip on the ground.

product - Ref 140090