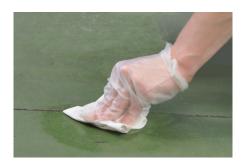

## 1. Preparation

Clean the surface of all dust, grease, oil and solvent. The floor must be bare and clean.

Avoid chlorine and lemon-based cleaning products.

**Note**: In the presence of cracks or holes in the floor, air may penetrate under the adhesive, which may reduce the life of the product. In the presence of heavy traffic, forklifts, pallets or any other blunt object that can be pulled or pushed on the ground, we recommend the use of SESA SYSTEMS dots, corners, tees and borders.

The floor must be very dry before applying the adhesive marking: Allow the surface to dry completely and wait another approx. 30 minutes before applying the adhesives to the floor. For an optimal application of your marking on the ground, the ideal application temperature is between 18°C and 25°C