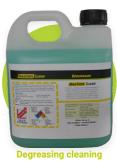

### **Accessories**

| CODE   | DESIGNATION                                             | LEAD TIME | PACKING  |
|--------|---------------------------------------------------------|-----------|----------|
| 140091 | Starter kit for floor signage                           | In stock  | Per unit |
| 140092 | Scraper for floor adhesive                              | In stock  | Per unit |
| 140090 | Cleaner / degreaser, 3,785-liter / 1 gallon jerry can * | In stock  | Per unit |
| 140093 | Dispenser for floor marker tape STANDARD                | 10 days   | Per unit |

<sup>\*</sup> composition of the cleaning product available on our website...