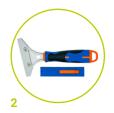

### **Accessories**

| CODE   | DESIGNATION                                             | LEAD TIME | PACKING  |
|--------|---------------------------------------------------------|-----------|----------|
| 140091 | Starter kit for floor signage                           | In stock  | Per unit |
| 140092 | Scraper for floor adhesive                              | In stock  | Per unit |
| 140090 | Cleaner / degreaser, 3,785-liter / 1 gallon jerry can * | In stock  | Per unit |
| 140093 | Dispenser for floor marker tape STANDARD                | 10 days   | Per unit |