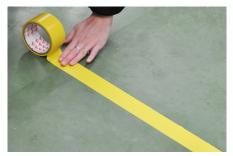

### 2. Adhesive application

Remove a few centimetres from the protective strip at one end: using of a cutter, draw a light line on the protective film and then slightly bend the adhesive to easily remove the film.