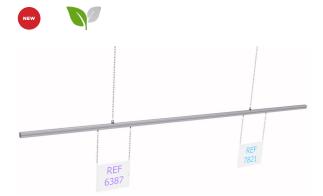

## HANGING ALUMINIUM RAIL

## Hanging aluminium rail

The suspended aluminium rail provides optimum text visibility, enabling clear, precise internal identification of storage, logistics or other activity areas. This suspended steel rail is easy to hang and makes it easy to change your texts.

## Complete kit version:

This kit includes all the components needed for immediate, optimum use. It consists of :

- 1 aluminium rail, length 3000 mm, suspended by 2 chains (L 3 Metres) with S-shaped fixing hook.
- 3 PRODOC SUSPENDU A4 white with 2 chains

## Separate version:

This version allows you to order each component individually, for maximum customisation.

| CODE   | DESIGNATION                                                | LEAD TIME | PACKING  |
|--------|------------------------------------------------------------|-----------|----------|
| 141011 | L 3000 mm fixing by chains                                 | 3 days    | ln kit   |
| 141013 | Extension L 1500 mm/L 59.06 inch fixing by chains          | 3 days    | ln kit   |
| 141014 | L 3000 mm fixing by chains with 3 PRODOC SUSPENDU A4 white | 3 days    | ln kit   |
| 124421 | PRODOC SUSPENDED A4 white                                  | On stock  | Per unit |
| 123421 | PRODOC SUSPENDED A3 white                                  | On stock  | Per unit |
| 125450 | Set of 2 chains L 2000 mm / L 78.74 Inch                   | On stock  | In batch |
| 124468 | Set of 50 S-hooks                                          | On stock  | In batch |
| 141020 | Set of 10 sliding hooks for hanging steel rail             | 3 days    | In batch |