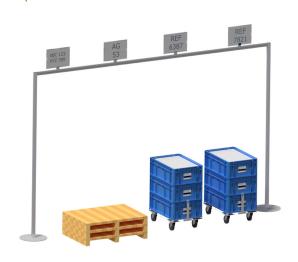

# **RAIL ON PORTICO**

Aluminium rail on gantry

#### Rail on portico with grooves on 4 sides.

This aluminium frame is designed to allow easy organization of workshop signage, in particular to identify the location of components or other storage zones. The frame consists of 3 aluminium rails that are grooved on 4 sides. Two rails are 2000 mm/78.74 Inch high and the rail in between is 3000 mm long.

- The aluminium profile and 2 baseplates with a diameter of 325 mm/12.79 Inch ensure a high level of rigidity and stability.
- The aluminium rails are grooved for fitting document holders, which you can customize yourself with the help of the holding bracket.
- PRODOC CASE and straps sold separately

| CODE   | DESIGNATION                                                           | LEAD TIME | PACKING  |
|--------|-----------------------------------------------------------------------|-----------|----------|
| 141012 | Aluminium rail on gantry W 3000 x H 2000 mm / W 118.11 x H 78.74 Inch | 5 days    | ln kit   |
| 120162 | Set of 2 fixing brackets                                              | On stock  | In batch |
| 124401 | Set of 2 PRODOC ETUI A4 white                                         | On stock  | In batch |