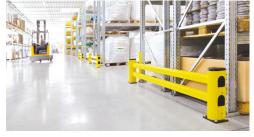

## **Traffic barrier**

Shelving protection is ideal to protect pallet racks from collisions. Traffic barriers on loading docks limit the risk of collision and allow goods to be distributed correctly across loading areas. It is distinguished by the fact that the dents automatically disappear after the collision.

Thanks to its flexible properties, the shelving protection material returns to its original shape and appearance after impact. No replacement or repair is therefore necessary after a collision.

- Dimensions: H 500 mm/19.68 lnch
- Height of the horizontal cross members adjustable by the user.
- Fastening with attachments for fastening to a concrete floor