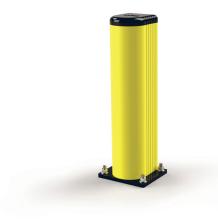

## **Anti-collision post**

The anti-collision post Ø 150 mm offers protection against minor vehicle impacts. When hit, the material bends under the effect of the impact and then returns to its original shape. Thanks to its flexible properties, they will practically never need to be repaired.

- Colour: yellow
- Fastening with attachments for fastening to a concrete floor

| CODE   | DESIGNATION                          | LEAD TIME | PACKING  |
|--------|--------------------------------------|-----------|----------|
| 160301 | H 500 x Ø 150 mm / 19.68 x 5.90 Inch | 15 days   | Per unit |
| 160302 | H 800 x Ø 150 mm / 31.49 x 5.90 Inch | 15 days   | Per unit |
| 160303 | H 1150 x Ø 150 mm / 45.27x 5.90 lnch | 15 days   | Per unit |