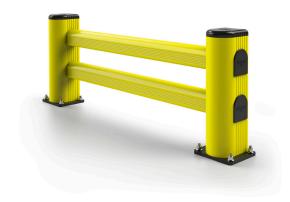

## **Traffic barrier**

Shelving protection is ideal to protect pallet racks from collisions. Traffic barriers on loading docks limit the risk of collision and allow goods to be distributed correctly across loading areas. It is distinguished by the fact that the dents automatically disappear after the collision.

Thanks to its flexible properties, the shelving protection material returns to its original shape and appearance after impact. No replacement or repair is therefore necessary after a collision.

- Dimensions: H 500 mm/19.68 lnch
- Height of the horizontal cross members adjustable by the user.
- Fastening with attachments for fastening to a concrete floor

| CODE   | DESIGNATION                                | LEAD TIME | PACKING  |
|--------|--------------------------------------------|-----------|----------|
| 160233 | W 1100 x H 500 mm / W 43.3 x H 19.68 inch  | 15 days   | Per unit |
| 160234 | W 2400 x H 500 mm / W 94.48 x H 19.68 inch | 15 days   | Per unit |