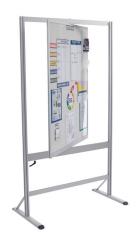

## **MOD'SELF**

## Whiteboard with document storage

The self-standing display board with document storage IMOD'SELF can be used with the extension panels from the MOD'INFO, L 1070 and 1925 mm/L 42.12 and 75.78 lnch.

White lacquered metal sheet for magnetic attaching

■ Dimensions in inches are available on our website www.sesa-systems.us

| CODE   | DESIGNATION                                                                     | LEAD TIME | PACKING    |
|--------|---------------------------------------------------------------------------------|-----------|------------|
| 120710 | W 1070 mm white lacquered metal sheet with shelf and file cabinets              | 3 days    | Premounted |
| 120711 | W 1925 mm white lacquered metal sheet with shelf and file cabinets              | 3 days    | Premounted |
| 120730 | W 1070 mm enamel 800° with shelf and file cabinets                              | 3 days    | Premounted |
| 120731 | W 1925 mm enamel 800° with shelf and file cabinets                              | 3 days    | Premounted |
| 143225 | Visual management kit (packet of 4 markers, magnetic brush and cleaning liquid) | On stock  | Per unit   |