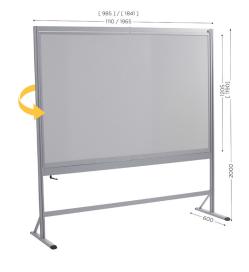

## **PIVOTING MOD'INFO**

## High quality rotating whiteboard

High-quality swivel display board |PIVOTING MOD'INFO: great looking design with its aluminium structure that is resolutely modern, it is available with an 800° rotating Front/Back enamel configuration at 360° on the vertical axis.

- Two-sided 800° enamel whiteboard. Very high resistance whiteboard for writing in dry wipe felt pen and allowing for magnetic display
- Dimensions in inches are available on our website www.sesa-systems.us

| CODE   | DESIGNATION                                                                     | LEAD TIME | PACKING    |
|--------|---------------------------------------------------------------------------------|-----------|------------|
| 120640 | W 1110 mm enamel 800°                                                           | 5 days    | Premounted |
| 120641 | W 1965 mm enamel 800°                                                           | 5 days    | Premounted |
| 143225 | Visual management kit (packet of 4 markers, magnetic brush and cleaning liquid) | On stock  | Per unit   |
| 120050 | Set of 4 swivel roller wheels with brake Ø 75 mm / Ø 2.95 Inch                  | On stock  | In batch   |