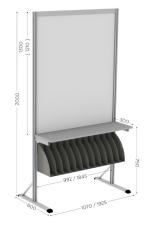

## **MOD'SELF**

## Whiteboard with document storage

The self-standing display board with document storage IMOD'SELF can be used with the extension panels from the MOD'INFO, L 1070 and 1925 mm/L 42.12 and 75.78 lnch.

White lacquered metal sheet for magnetic attaching

■ Dimensions in inches are available on our website www.sesa-systems.us

| CODE   | DESIGNATION                                                                     | LEAD TIME | PACKING    |
|--------|---------------------------------------------------------------------------------|-----------|------------|
| 120710 | W 1070 mm white lacquered metal sheet with shelf and file cabinets              | 3 days    | Premounted |
| 120711 | W 1925 mm white lacquered metal sheet with shelf and file cabinets              | 3 days    | Premounted |
| 120730 | W 1070 mm enamel 800° with shelf and file cabinets                              | 3 days    | Premounted |
| 120731 | W 1925 mm enamel 800° with shelf and file cabinets                              | 3 days    | Premounted |
| 143225 | Visual management kit (packet of 4 markers, magnetic brush and cleaning liquid) | On stock  | Per unit   |