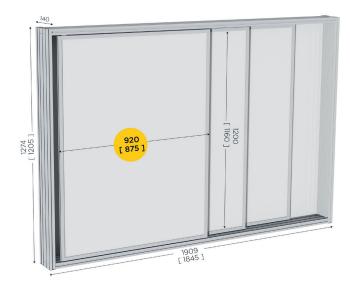

- The aluminium structure has a white lacquered steel based for magnetic displays coupled with three sliding panels.
- Its unique design can accept all the accessories in the SESA SYSTEMS range to make customisation quick and easy
- Dimension: W 1909 x D 140 x H 1274 mm / W 75.16 x D 5.51 x H 50.16 Inch

| CODE   | DESIGNATION                                                                                       | LEAD TIME | PACKING   |
|--------|---------------------------------------------------------------------------------------------------|-----------|-----------|
| 120611 | Wall-mounted, equipped with three sliding<br>panels L 920 x H 1205 mm / L 36.22 x H<br>47.44 Inch | 15 days   | Assembled |
| 120612 | On stand, equipped with three sliding panels<br>L 920 x H 1205 mm / L 36.22 x H 47.44 Inch        | 15 days   | Assembled |
| 120615 | Wall-mounted, equipped with three sliding<br>panels L 560 x H 1205 mm / L 22.04 x H<br>47.44 Inch | 15 days   | Assembled |
| 120616 | On stand, equipped with three sliding panels<br>L 560 x H 1205 mm / L 22.04 x H 47.44 Inch        | 15 days   | Assembled |