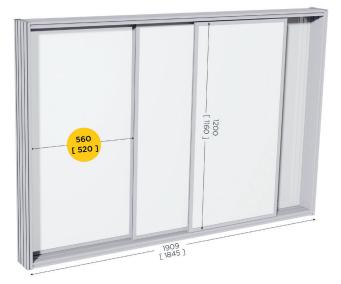

- The aluminium structure has a white lacquered steel based for magnetic displays coupled with three sliding panels.
- Its unique design can accept all the accessories in the SESA SYSTEMS range to make customisation quick and easy
- Dimension: W 1909 x D 140 x H 1274 mm / W 75.16 x D 5.51 x H 50.16 Inch

| CODE   | DESIGNATION                                                                                       | LEAD TIME | PACKING   |
|--------|---------------------------------------------------------------------------------------------------|-----------|-----------|
| 120611 | Wall-mounted, equipped with three sliding<br>panels L 920 x H 1205 mm / L 36.22 x H<br>47.44 Inch | 15 days   | Assembled |
| 120612 | On stand, equipped with three sliding panels<br>L 920 x H 1205 mm / L 36.22 x H 47.44 Inch        | 15 days   | Assembled |
| 120615 | Wall-mounted, equipped with three sliding<br>panels L 560 x H 1205 mm / L 22.04 x H<br>47.44 Inch | 15 days   | Assembled |
| 120616 | On stand, equipped with three sliding panels<br>L 560 x H 1205 mm / L 22.04 x H 47.44 Inch        | 15 days   | Assembled |