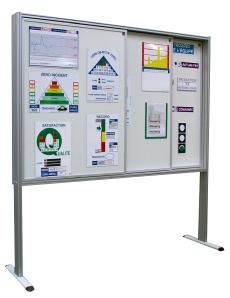

## **MOD'INFO SLIDING** High quality sliding whiteboard

For those who don't want the system to occupy too much space, the High-quality sliding notice board IMOD'INFO provides 5.5 square metres of usable surface.

- The aluminium structure has a white lacquered steel based for magnetic displays coupled with three sliding panels.
- Its unique design can accept all the accessories in the SESA SYSTEMS range to make customisation quick and easy
- Dimension: W 1909 x D 140 x H 1274 mm / W 75.16 x D 5.51 x H 50.16 Inch