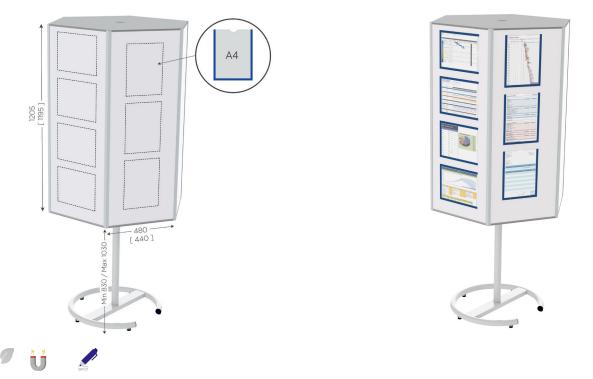

## Rotating and magnetic display support

Appealing and attractive due to its anodised aluminium structure, the TOP'INFO 6-sided rotating display imposes by its dimensions for a communication of ground. A rotating and height-adjustable unit thanks to its base support, it will form a dynamic to coordinate a group or production unit. A large range of accessories allow you to personalise your visual management tool.

- Lacquered white sheet backing for magnetic display
- 800° enamel backing: Extremely resistant white backing to write with dry-erase markers and use as a magnetic display.

## Accessories

|   | CODE   | DESIGNATION                                                                                           | LEAD TIME | PACKING    |
|---|--------|-------------------------------------------------------------------------------------------------------|-----------|------------|
|   | 119710 | W 480 x H 1205 mm / W 18.9 x H 47.44 inch white lacquered metal sheet                                 | 3 days    | Premounted |
|   | 119730 | W 480 x H 1205 mm / W 18.9 x H 47.44 inch enamel 800°                                                 | 3 days    | Premounted |
| 1 | 141514 | Double-sided design sign «INFORMATION» W 600 x H 170 mm / W 23.62 x H 6.69 Inch with mounting bracket | 3 days    | Per unit   |
| 2 | 119050 | Set of 5 swivel roller wheels with brake Ø 75 mm                                                      | On stock  | In batch   |