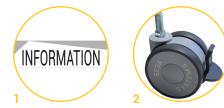

## Accessories

|   | CODE   | DESIGNATION                                                                                           | LEAD TIME | PACKING    |
|---|--------|-------------------------------------------------------------------------------------------------------|-----------|------------|
|   | 119710 | W 480 x H 1205 mm / W 18.9 x H 47.44 inch white lacquered metal sheet                                 | 3 days    | Premounted |
|   | 119730 | W 480 x H 1205 mm / W 18.9 x H 47.44 inch enamel 800°                                                 | 3 days    | Premounted |
| 1 | 141514 | Double-sided design sign «INFORMATION» W 600 x H 170 mm / W 23.62 x H 6.69 Inch with mounting bracket | 3 days    | Per unit   |
| 2 | 119050 | Set of 5 swivel roller wheels with brake Ø 75 mm                                                      | On stock  | In batch   |