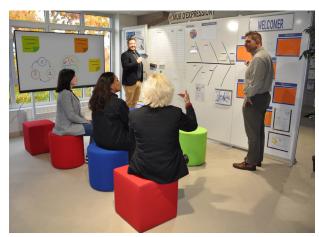

## **WALL OF EXPRESSION**

## White magnetic modular panel

The modular magnetic white panel |WALL OF EXPRESSION is a unique board with a white e3 enamel surface that in addition offers the ultimate in writing and erasing comfort, increased resistance to scratches, bacteria and chemicals, thus guaranteeing constant pleasure when using it.