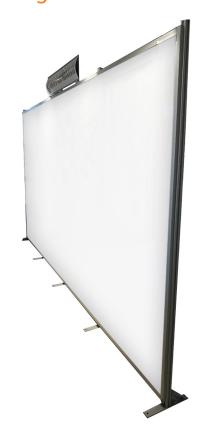

## **WALL OF EXPRESSION**

## White magnetic modular panel

The modular magnetic white panel |WALL OF EXPRESSION is a unique board with a white e3 enamel surface that in addition offers the ultimate in writing and erasing comfort, increased resistance to scratches, bacteria and chemicals, thus guaranteeing constant pleasure when using it.

| CODE   | DESIGNATION                                                             | LEAD TIME | PACKING    |
|--------|-------------------------------------------------------------------------|-----------|------------|
| 415103 | Wall-mounted W 3000 x H 1200 mm / W<br>118.11 x H 47.24 Inch (2 panels) | 10 days   | Premounted |
| 415104 | Wall-mounted W 4000 x H 1200 mm / W<br>157.48 x H 47.24 Inch (2 panels) | 10 days   | Premounted |
| 415113 | Wall-mounted W 3000 x H 2000 mm / W<br>118.11 x H 47.24 Inch(3 panels)  | 10 days   | Premounted |
| 415114 | Wall-mounted W 4000 x H 2000 mm / W<br>157.48 x H 47.24 Inch (4 panels) | 10 days   | Premounted |
| 415123 | On feet W 3000 x H 2000 mm / W 118.11 x H 78.74 Inch (3 panels)         | 10 days   | Premounted |
| 415224 | On feet W 4000 x H 2000 mm / W 118.11 x H 78.74 Inch (4 panels)         | 10 days   | Premounted |