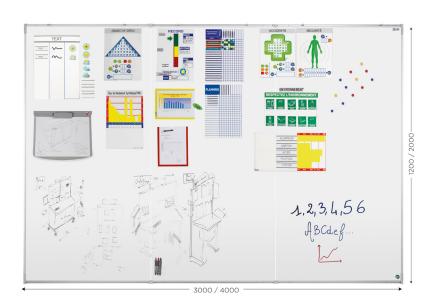

## **WALL OF EXPRESSION**

## White magnetic modular panel

The modular magnetic white panel |WALL OF EXPRESSION is a unique board with a white e3 enamel surface that in addition offers the ultimate in writing and erasing comfort, increased resistance to scratches, bacteria and chemicals, thus guaranteeing constant pleasure when using it.

- Steel enamelled surface vitrified to 800°C e3. The magnetic surface allows for display using magnets
- Modules can be juxtaposed thanks to a discreet 7 mm connecting bar made of white lacquered aluminium
- Lateral frame for starting or ending modules made of anodized smooth aluminium
- High and low bars (card holders) made from anodized aluminium
- Delivered with a white 7 mm/0.27 Inch lacquered connecting bar