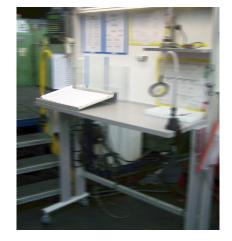

## Workshop writing desk

Workshop writing desk | DATAPOST B essential at the workstation for grouping daily (A4/11.69  $\times$  8.26 Inch or A3/11.69  $\times$  16.53 Inch) documents.

- Inclined plane in natural anodized aluminum
- Lower profile for holding documents
- W 480 x D 370 x H 90 mm
- Use on countertop

| CODE   | DESIGNATION                                                    | LEAD TIME | PACKING   |
|--------|----------------------------------------------------------------|-----------|-----------|
| 180110 | Without cover on worktop (1)                                   | On stock  | Assembled |
| 180111 | Without cover on fixed wall-mounted support (2)                | On stock  | Assembled |
| 180112 | Without cover on pivoting wall-mounted support to fit (3)      | On stock  | In kit    |
| 180113 | Without cover on fixed base (4)                                | 3 days    | In kit    |
| 120050 | Set of 4 swivel roller wheels with brake Ø 75 mm / Ø 2.95 Inch | On stock  | In batch  |