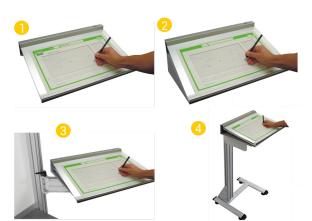

## Workshop writing desk

Workshop writing desk | DATAPOST B essential at the workstation for grouping daily (A4/11.69  $\times$  8.26 Inch or A3/11.69  $\times$  16.53 Inch) documents.

- Inclined plane in natural anodized aluminum
- Lower profile for holding documents
- W 480 x D 370 x H 90 mm
- Use on countertop

| CODE   | DESIGNATION                                                    | LEAD TIME | PACKING   |
|--------|----------------------------------------------------------------|-----------|-----------|
| 180110 | Without cover on worktop (1)                                   | On stock  | Assembled |
| 180111 | Without cover on fixed wall-mounted support (2)                | On stock  | Assembled |
| 180112 | Without cover on pivoting wall-mounted support to fit (3)      | On stock  | In kit    |
| 180113 | Without cover on fixed base (4)                                | 3 days    | In kit    |
| 120050 | Set of 4 swivel roller wheels with brake Ø 75 mm / Ø 2.95 Inch | On stock  | In batch  |