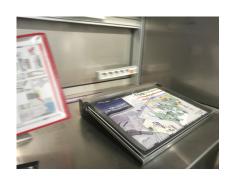

## Waterproof workshop writind desk

Writing lectern for workshop | DATAPOST C Waterproof writing desk indispensable for workstations. Protects documents updated daily such as: production cards, control cards, etc.

- Natural anodised aluminium unit resting in an inclined position
- Transparent pivoting top on hinges with waterproof seal
- W 480 x D 370 x H 90 mm
- Use on countertop

| CODE   | DESIGNATION                                                    | LEAD TIME | PACKING   |
|--------|----------------------------------------------------------------|-----------|-----------|
| 180100 | With cover on worktop (1)                                      | 3 days    | Assembled |
| 180101 | With cover on fixed wall-mounted support (2)                   | 3 days    | Assembled |
| 180102 | With cover on pivoting wall-mounted support to fit (3)         | 3 days    | In kit    |
| 180103 | With cover on fixed base (4)                                   | 3 days    | In kit    |
| 120050 | Set of 4 swivel roller wheels with brake Ø 75 mm / Ø 2.95 Inch | On stock  | In batch  |