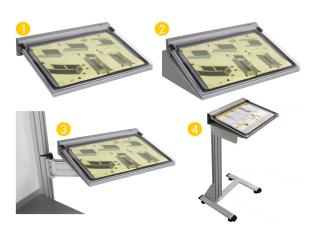

## Waterproof workshop writind desk

Writing lectern for workshop | DATAPOST C Waterproof writing desk indispensable for workstations. Protects documents updated daily such as: production cards, control cards, etc.

- Natural anodised aluminium unit resting in an inclined position
- Transparent pivoting top on hinges with waterproof seal
- W 480 x D 370 x H 90 mm
- Use on countertop

| CODE   | DESIGNATION                                                    | LEAD TIME | PACKING   |
|--------|----------------------------------------------------------------|-----------|-----------|
| 180100 | With cover on worktop (1)                                      | 3 days    | Assembled |
| 180101 | With cover on fixed wall-mounted support (2)                   | 3 days    | Assembled |
| 180102 | With cover on pivoting wall-mounted support to fit (3)         | 3 days    | In kit    |
| 180103 | With cover on fixed base (4)                                   | 3 days    | In kit    |
| 120050 | Set of 4 swivel roller wheels with brake Ø 75 mm / Ø 2.95 Inch | On stock  | In batch  |