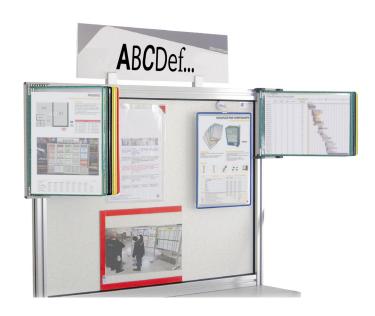

## Wall bracket with pivot sleeves

The Kit DOCAFLEX pivoting wall stand with pockets is a true information centre that effectively combines the organization and dissemination of information for use in a difficult environment: dust, greasy marks.

Multifunctional, it makes information visible where it needs to be read! Unlimited extension by simply coupling units together side by side.

- Available formats: A4/A3 portrait/landscape
- Wall unit colour: light grey
- Material: metal
- Equipped with 4 lateral stoppers for cleaning pockets. 10 A4 display pockets in various colours (blue, red, yellow, green and black)
- Index tabs (neutral/coloured inserts) for 10, 20 or 30 pockets
- Delivered with mounting kit and set of 5 index tabs