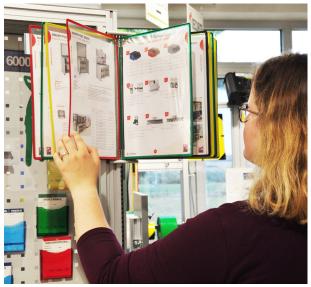

## Wall bracket with pivot sleeves

The Kit DOCAFLEX pivoting wall stand with pockets is a true information centre that effectively combines the organization and dissemination of information for use in a difficult environment: dust, greasy marks.

Multifunctional, it makes information visible where it needs to be read! Unlimited extension by simply coupling units together side by side.

- Available formats: A4/A3 portrait/landscape
- Wall unit colour: light grey
- Material: metal
- Equipped with 4 lateral stoppers for cleaning pockets. 10 A4 display pockets in various colours (blue, red, yellow, green and black)
- Index tabs (neutral/coloured inserts) for 10, 20 or 30 pockets
- Delivered with mounting kit and set of 5 index tabs