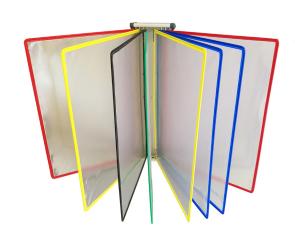

## Wall bracket with pivot sleeves

The Kit DOCAFLEX pivoting wall stand with pockets is a true information centre that effectively combines the organization and dissemination of information for use in a difficult environment: dust, greasy marks.

Multifunctional, it makes information visible where it needs to be read! Unlimited extension by simply coupling units together side by side.

- Available formats: A4/A3 portrait/landscape
- Wall unit colour: light grey
- Material: metal
- Equipped with 4 lateral stoppers for cleaning pockets. 10 A4 display pockets in various colours (blue, red, yellow, green and black)
- Index tabs (neutral/coloured inserts) for 10, 20 or 30 pockets
- Delivered with mounting kit and set of 5 index tabs