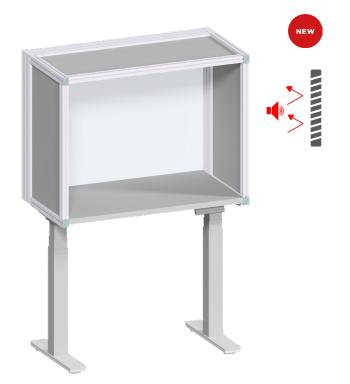

## **ACOUSTIC EQUIPMENT**

## Equip and protect your workstations against noise pollution

CE 🔤

Our recent workshop tests demonstrate the exceptional noisereduction efficiency of our acoustic panels, guaranteeing optimum sound comfort in a variety of environments. We have observed significant noise reductions :

Up to 26% for a portable screwdriver, 14% for an aluminum saw bench, 14.5% for a 2400 W industrial vacuum cleaner, 10% for an industrial compressor and 20% for a simple cell phone ringtone.

These gains are substantial, since every 10 dB increase makes the sound twice as loud for the human ear. Our panels considerably reduce noise pollution, providing a quieter, more pleasant environment, while improving productivity and well-being.

- Sound absorber
- Recyclable
- Light
- Non-fibrous
- Resistant to humidity and fire
- Reinforced structure

| CODE   | DESIGNATION                                           | LEAD TIME | PACKING    |
|--------|-------------------------------------------------------|-----------|------------|
| 516556 | Acoustic rear background for workstations             | On demand | Premounted |
| 516557 | Kit of 2 side walls and acoustic roof for workstation | On demand | Premounted |