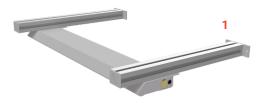

## LED LIGHTING EXTENSION LED lighting for workstations

A LED lighting with dimmer at the workstation is essential to ensure a sufficient level of illumination and thus avoid visual fatigue and discomfort.

- Push switch, short press to switch on and off, long press to dim the brightness
- Extremely homogeneous lighting, non-glare
- LED technology
- Robust steel housing

| CODE   | DESIGNATION                                         | LEAD.    | PACKING   |
|--------|-----------------------------------------------------|----------|-----------|
| 551346 | W 600 mm/23.62 inch - 800 lux - European standard   | On stock | Assembled |
| 551348 | W 1200 mm/47.24 inch - 1200 lux - European standard | On stock | Assembled |
| 551356 | W 600 mm/23.62 inch - 800 lux - USA standard        | 5 days   | Assembled |
| 551358 | W 1200 mm/47.24 inch - 1200 lux - Standard USA      | 5 days   | Assembled |
| 551376 | W 600 mm/23.62 inch - 800 lux - Swiss standard      | 5 days   | Assembled |
| 551378 | W 1200 mm/47.24 inch - 1200 lux - Swiss standard    | 5 days   | Assembled |
| 551368 | W 1200 mm/47.24 inch - 1200 lux - English standard  | 5 days   | Assembled |
| 551366 | W 600 mm/23.62 inch - 800 lux - English standard    | 5 days   | Assembled |
| 551245 | Set of 2 LED lighting extension                     | On stock | In kit    |